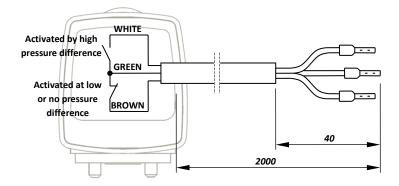

# MDM 40C CONNECTION SPECIFICATION

| Contacts               | NO contact/NC contact |
|------------------------|-----------------------|
| Type of contact        | Reed                  |
| Switching point        | 0,6 bar               |
| Max. Switching voltage | 200 V DC / 140V AC    |
| Max. Switching current | 0,5 A AC/DC           |
| Max. Switching power   | 10 W                  |
| Connection             | Cable                 |