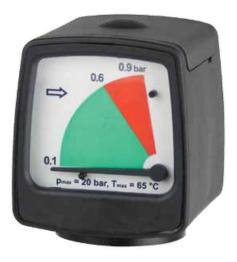

#### DESCRIPTION

Magnetic differential manometer MDM 40 has been developed to indicate pressure drop across the filter element in compressed air system <sup>(1)</sup>. It detects when the filter cartridge is clogged and should be replaced. MDM 40 is typically installed on the head of the filter housing.

# **TECHNICAL SPECIFICATION**<sup>(3)</sup>

| Operating temperature                 | 1,5 - 65 °C                | 35 - 149 °F                               |
|---------------------------------------|----------------------------|-------------------------------------------|
| Operating pressure (Standard version) | 0 - 20 bar(g)              | 0 - 290 psi                               |
| Mass                                  | 0,15 kg                    | 0.33 lbs                                  |
| Indication range                      | 0 - 0,9bar                 | 0 - 13 psi                                |
| Indication accuracy                   | +/- 5% of full scale value |                                           |
| Typical installation                  | Head of filter housing     |                                           |
|                                       |                            | <sup>(3)</sup> Standard version, at 7barg |