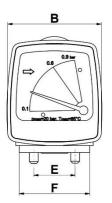

#### DIMENSIONS

|   | [mm] | [inch] |
|---|------|--------|
| А | 54   | 2.12   |
| В | 54   | 2.12   |
| С | 64   | 2.52   |
| D | 72   | 2.83   |
| E | 24   | 0.94   |
| F | 40   | 1.57   |
| G | M5   |        |
|   |      |        |