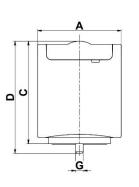

#### DIMENSIONS

|   | [mm] | [inch] |
|---|------|--------|
| А | 54   | 2.12   |
| В | 54   | 2.12   |
| С | 64   | 2.52   |
| D | 72   | 2.83   |
| E | 24   | 0.94   |
| F | 40   | 1.57   |
| G | M5   |        |
|   |      |        |